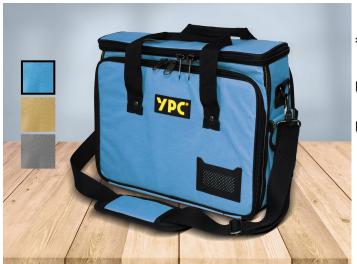

## Description

The large "Operator" tool bag is the ideal companion for every machine operator, maintenance and service technician. Thanks to the large number of tool holders and inside pockets, tools, laptops, writing utensils and work materials can be safely stowed away and transported to the workplace. This practical shoulder bag is made of tear-resistant, water-repellent Oxford 600D fabric and is indestructible in daily use.

The 38x28x11cm main compartment has eleven holders for screwdrivers and five inside pockets. The front and rear pockets can be opened completely and together offer another twelve inside pockets and nine screwdriver slots. There are two additional patch pockets on the side of this shoulder bag.

- Water-repellent, sturdy material
- XL dimensions 40x32x20cm
- Shoulder strap with padding and carrying strap
- · Large number of inside pockets and holders
- Front and back can be opened for quick access
- Tear-resistant, reinforced seams and rivets