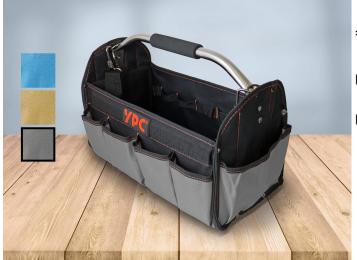

## Description

The large, open "Carrier" tool bag is made of tear-resistant, water-repellent Oxford 600D fabric and has many tool holders and patch pockets for quick access to tools and work materials in daily use during installation on the construction site or in the maintenance and service area.

On the outside there are ten open pockets for wrenches, bit sets, tape measures, pliers or other tools as well as a long mesh pocket, e.g. for a spirit level. On the inside there are six seven tool loops and the large 36 x 19 x 17 cm pocket for materials. The bag can be easily transported using the metal carrying handle or padded shoulder strap.

- Water-repellent, sturdy material
- Ideal for tools and building materials
- XL dimensions 40.5x30x19.5cm
- Sturdy fabric base, safe against punctures
- Foldable design for space-saving storage
- · Eleven outer pockets and seven tool loops
- Shoulder strap with padding and metal handle
- Tear-resistant, reinforced seams