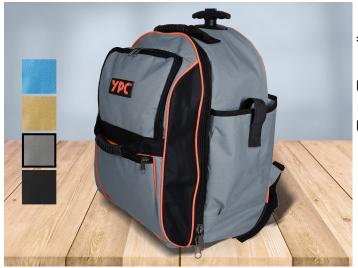

"Juggernaut" trolley tool backpack XXL, grey-black, 54x36x25cm, 15 kg load capacity

## Description

The "Juggernaut" can be used as a padded backpack or trolley with telescopic handle, whereby the shoulder straps can be detached on the underside and stowed in a compartment when used as a trolley. This practical backpack is made of tear-resistant, water-repellent Oxford 600D fabric and has many compartments and inside pockets for equipment, material, laptop, writing materials, cell phone and much more.

The bag has a large main compartment measuring 42x35x22cm, three inside zippered pockets, three outside pockets with dividers.

- Water-repellent, sturdy material
- XXL dimensions 54x36x25cm
- Sturdy telescopic pull-out, carrying handles and plastic base
- · Large smooth-running wheels for trolley function
- Shoulder strap with sternum strap, stowable
- Tear-resistant, reinforced seams