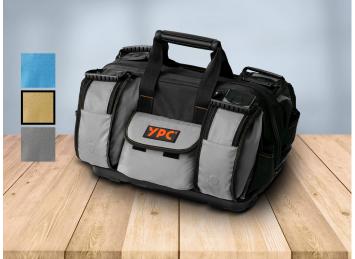

"Craftsman" tool bag XXL, grey-black, 42x30x25cm, 20 kg load capacity

## Description

This large "Craftsman" tool bag is made of tear-resistant, water-repellent Oxford 600D fabric and has a sturdy plastic base and many tool holders.

Thanks to its PVC coating, the Oxford 600D fabric offers reliable moisture protection and prevents water from penetrating.

There are 9 compartments on the inside and 10 external pockets on the outside.

The bag can be carried comfortably using the carrying handle or shoulder strap. There is additional padding on the outside facing the wearer to significantly increase carrying comfort.

- Water-repellent, sturdy material
- Ideal for tools and building materials
- XXL dimensions 42x30x25cm
- Sturdy, solid plastic base
- Ten outer pockets and nine inner pockets
- Shoulder strap with padding and plastic handle